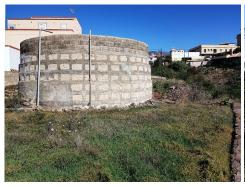

This considerable plot boasts 4,700m² (1.16 acres) of agricultural land with an existing water tank, and includes 150m² which is classed as urban so it has the possibility to build a property, subject to approval from the Town Hall. Water and electric connections are available and this quiet area has lovely sea, mountain and coastal views making it a fantastic opportunity for those with an interest in farming and country living.