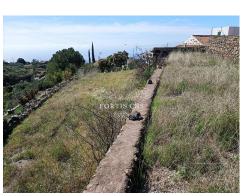

## Large Area of Rustic Land with Building Plot for House

Reference: 5725 Area/Town: La Escalona

Type: Land (Plot) Status: For Sale Price: €80,000

**Energy Efficiency Rating:** Pending

• Plot (m2): 4700 m<sup>2</sup>

This considerable plot boasts 4,700m² (1.16 acres) of agricultural land with an existing water tank, and includes 150m² which is classed as urban so it has the possibility to build a property, subject to approval from the Town Hall. Water and electric connections are available and this quiet area has lovely sea, mountain and coastal views making it a fantastic opportunity for those with an interest in farming and country living.