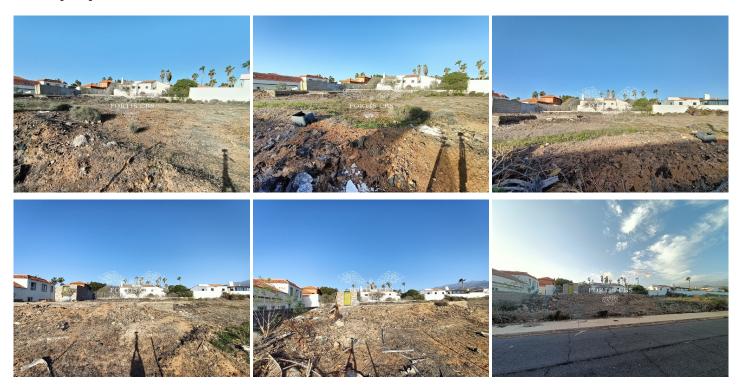

## Large Plot of Urban Building Land on Golf Del Sur

Fortis CBS is delighted to offer for sale this large plot of urban, buildable land in the extremely popular coastal resort of Golf del Sur in the South of Tenerife.

This extensive plot of land of over  $1000m^2$  is set in the prestigious area known as Alamos Park which is home to all the most luxurious villas in the area and offers the possibility of building a spacious two storey home with approximately  $200m^2$  on each level whilst leaving ample outdoor area for extensive terrace, garden, parking and of course the all important private swimming pool.

This is a quiet, predominantly residential area yet within easy reach of all the local facilities and from looking at the other high quality properties already built in the area, it can be clearly seen that this generously proportioned plot offers an excellent opportunity to construct a spacious family home or luxurious holiday property in a tranquil location.